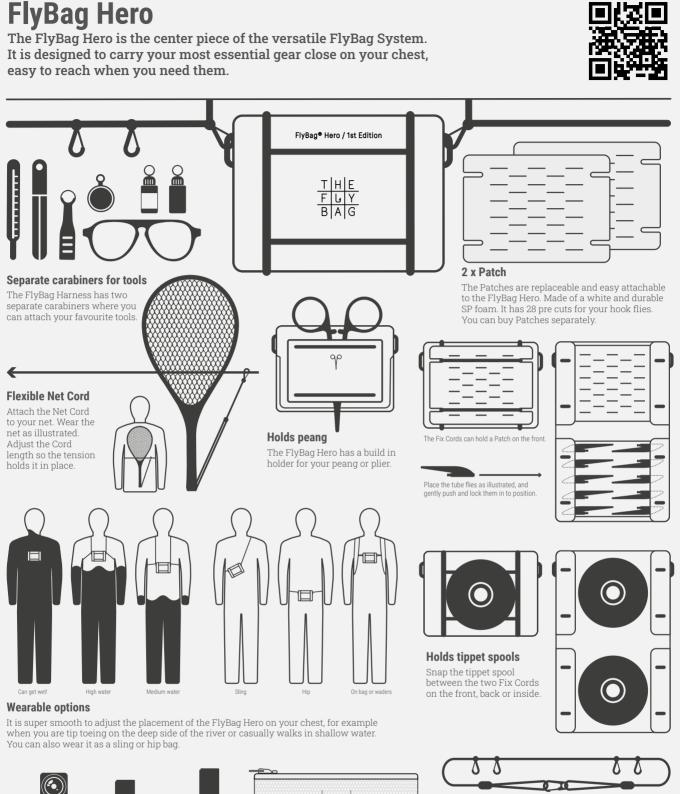

# **FlyBag Hero**

The FlyBag Hero is the center piece of the versatile FlyBag System. It is designed to carry your most essential gear close on your chest, easy to reach when you need them.

| Т | Η | Ε |
|---|---|---|
| F | L | Υ |
| Β | Α | G |

#### FlyBag Hero

The FlyBag Hero is the center piece of the versatile FlyBag System. It is designed to carry your most essential gear close on your chest, easy to reach when you need them.

#### Elastic and adjustable Harness

The Harness is as simple as it is genius. It holds the FlyBag Hero to your body and it is adjustable in size as well as it's flexible for maximum freedom in movement

#### Best Shop Owner

Please place you price tag here so the customer can read this over stacked info sheet.

Holds your action camera

The FlyBag Hero works with most action camera clamp mounts. Test around to find your personal favourite way to mount your camera.

Storage Bag

The FlyBag Hero comes with a practical Zipper Bag that you can store the FlyBag, Harness and other essentials in your bag or at home.